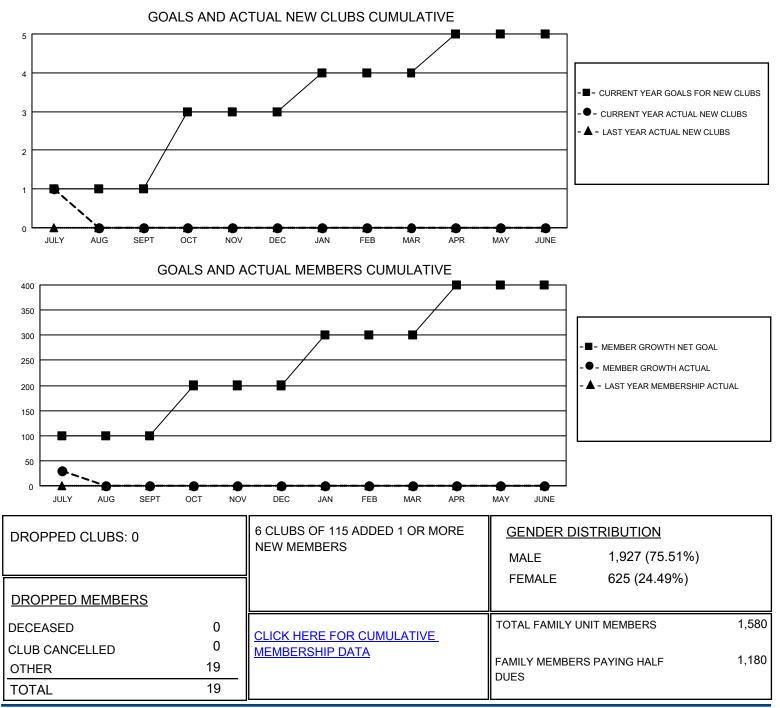

## LOCATION REP OF BANGLADESH

District 315A2

Results as of: 7/31/2020

| Clubs                 |               |           |               | Members               |                         |                         |                                                    |
|-----------------------|---------------|-----------|---------------|-----------------------|-------------------------|-------------------------|----------------------------------------------------|
| RESULTS FOR 2020-2021 |               |           |               | RESULTS FOR 2020-2021 |                         |                         |                                                    |
| QUARTER               | NEW CLUB GOAL | NEW CLUBS | DROPPED CLUBS | QUARTER ME            | MBER GROWTH NET<br>GOAL | MEMBER GROWTH<br>ACTUAL | DROPPED<br>MEMBERS ACTUAL<br>(including transfers) |
| JULY/AUG/SEPT         | 1             | 1         | 0             | JULY/AUG/SEPT         | 100                     | 49                      | 19                                                 |
| OCT/NOV/DEC           | 2             | 0         | 0             | OCT/NOV/DEC           | 100                     | 0                       | 0                                                  |
| JAN/FEB/MAR           | 1             | 0         | 0             | JAN/FEB/MAR           | 100                     | 0                       | 0                                                  |
| APR/MAY/JUNE          | 1             | 0         | 0             | APR/MAY/JUNE          | 100                     | 0                       | 0                                                  |